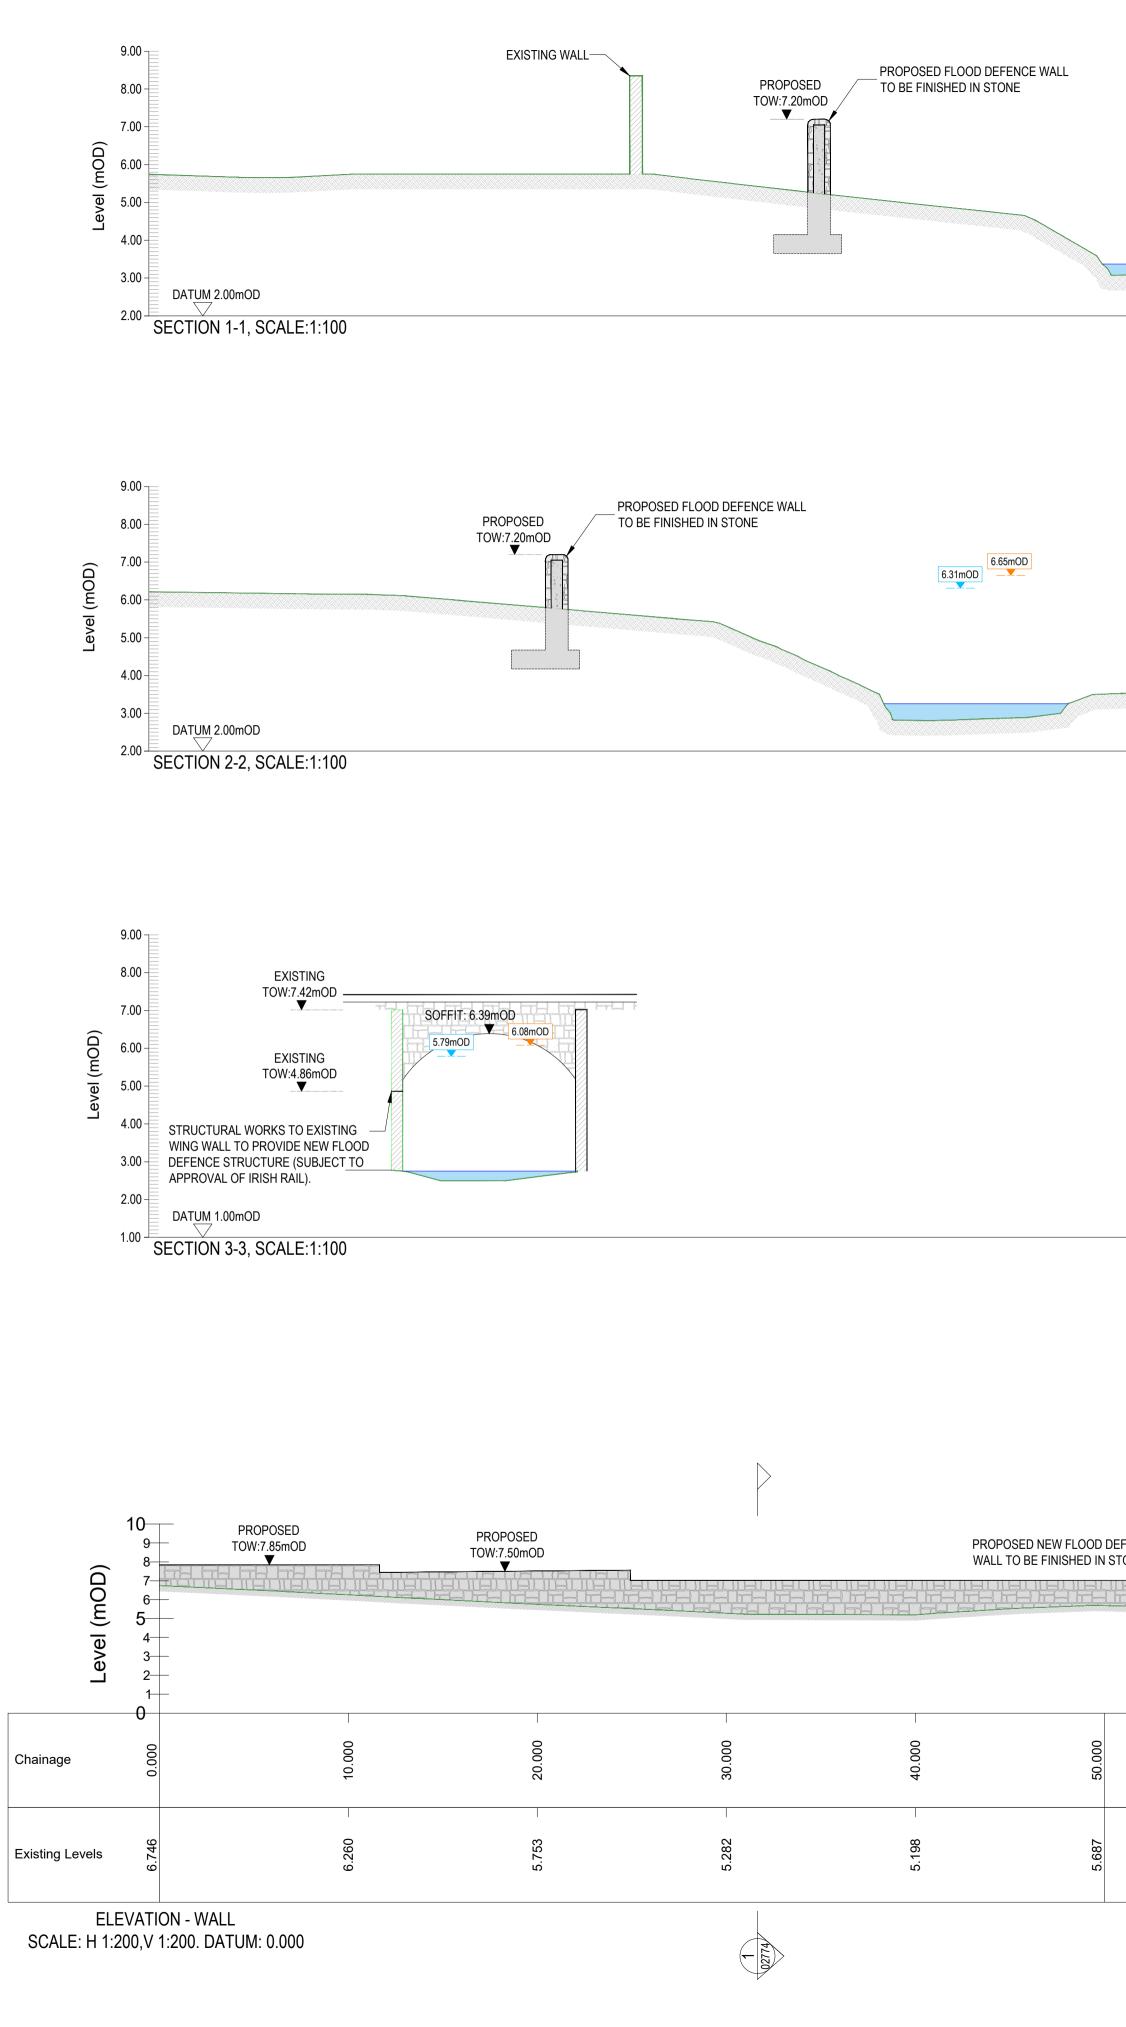

| 6.32mOD            | 6.66mOD                 |                     |                        |                                                                      |                                                                        |                                |
|--------------------|-------------------------|---------------------|------------------------|----------------------------------------------------------------------|------------------------------------------------------------------------|--------------------------------|
|                    |                         |                     |                        |                                                                      |                                                                        |                                |
|                    |                         |                     |                        |                                                                      |                                                                        |                                |
|                    |                         |                     |                        |                                                                      |                                                                        |                                |
|                    |                         |                     |                        |                                                                      |                                                                        |                                |
|                    |                         |                     |                        |                                                                      |                                                                        |                                |
|                    |                         |                     |                        |                                                                      |                                                                        |                                |
|                    |                         |                     |                        |                                                                      |                                                                        |                                |
|                    |                         |                     |                        |                                                                      |                                                                        |                                |
|                    |                         |                     |                        |                                                                      |                                                                        |                                |
|                    |                         |                     |                        | FOUNDATIONS SHOWN AF<br>AND ARE SUBJECT TO<br>FOLLOWING FURTHER SITE | DETAILED DESIGN                                                        |                                |
|                    |                         | Ν                   |                        |                                                                      |                                                                        |                                |
|                    | PROPOSED<br>TOW:7.20mOD |                     |                        | REPLA<br>EXIST<br>TOW:8.9                                            | SED FLOOD DEFENCE WALL TO<br>CE EXISTING BOUNDARY WALL<br>ING<br>52mOD | PROPOSED FLOOD<br>DEFENCE WALL |
| <u>lhéelhéelhé</u> |                         | Ļŗşļīgslie <u>s</u> | <u>hre hre hre hre</u> | <u>helhelhel</u> hel                                                 |                                                                        |                                |
|                    | 60.000                  | 70.000              | 80.000                 | 0000                                                                 | 100.000                                                                | 110.000                        |
|                    | 5.706                   | 5.652               | 5.884                  | 5.730                                                                | 5.439                                                                  | 4.378                          |
|                    |                         | 5                   | 02774                  |                                                                      |                                                                        |                                |

|                                                                                                                                                             | Consultants ar<br>consent.<br>All drawings re<br><u>NOTES</u><br>1. ALL LEV                                                                               | PROPOSED CONCRED<br>DEFENCE WALL<br>PROPOSED FLOOD<br>BE FINISHED IN S<br>APPROPRIATE)<br>EXISTING WALL/STR<br>REMOVED<br>EXISTING WALL/STR<br>RETAINED WITH MIN<br>EXPECTED 1% AEP<br>PRESENT DAY SCEN<br>EXPECTED 1% AEP<br>HIGH END FUTURE S<br>EXISTING GROUN<br>GROUND PROFILE                                                                                                                                                                                                                                                                                                                                                                                                                                                                                                                                                                                                                                                                                                                                                                                                                                                                                                                                                                                                                                                                                                                                                                                                                                                                                                                                                                                                                                                                                                                                                                                                                                                                                                                                                                                                                                              | ETE FLOO<br>DEFENC<br>TONE (F<br>RUCTURE<br>NOR WOF<br>WATER L<br>NARIO<br>E BEHIND                                                         | ants.<br>AD DA<br>AD DA<br>NSVE<br>OD<br>E WA<br>REUS<br>E TO E<br>E TO E<br>RKS<br>LEVEL<br>LEVE<br>O | ATUM<br>ERSE |
|-------------------------------------------------------------------------------------------------------------------------------------------------------------|-----------------------------------------------------------------------------------------------------------------------------------------------------------|----------------------------------------------------------------------------------------------------------------------------------------------------------------------------------------------------------------------------------------------------------------------------------------------------------------------------------------------------------------------------------------------------------------------------------------------------------------------------------------------------------------------------------------------------------------------------------------------------------------------------------------------------------------------------------------------------------------------------------------------------------------------------------------------------------------------------------------------------------------------------------------------------------------------------------------------------------------------------------------------------------------------------------------------------------------------------------------------------------------------------------------------------------------------------------------------------------------------------------------------------------------------------------------------------------------------------------------------------------------------------------------------------------------------------------------------------------------------------------------------------------------------------------------------------------------------------------------------------------------------------------------------------------------------------------------------------------------------------------------------------------------------------------------------------------------------------------------------------------------------------------------------------------------------------------------------------------------------------------------------------------------------------------------------------------------------------------------------------------------------------------|---------------------------------------------------------------------------------------------------------------------------------------------|--------------------------------------------------------------------------------------------------------|--------------|
| PROPOSED<br>TOW:6.95mD<br>STRUCTURAL WORKS TO<br>EXISTING WING WALL TO<br>PROVIDE NEW FLOOD<br>DEFENCE STRUCTURE<br>(SUBJECT TO APPROVAL<br>OF IRISH RAIL). | Rev. Suit. Description   Client Image: Stage : Image: Stage :   Image: Stage : Drawing No. : Image: Stage :   Drawing No. : Image: Stage : Image: Stage : | COPW<br>Correction of the second | Drawn C<br>Oifig na<br>nOibread<br>Office of<br>C<br>C<br>C<br>C<br>C<br>C<br>C<br>C<br>C<br>C<br>C<br>C<br>C<br>C<br>C<br>C<br>C<br>C<br>C | Ublin 14                                                                                               |              |