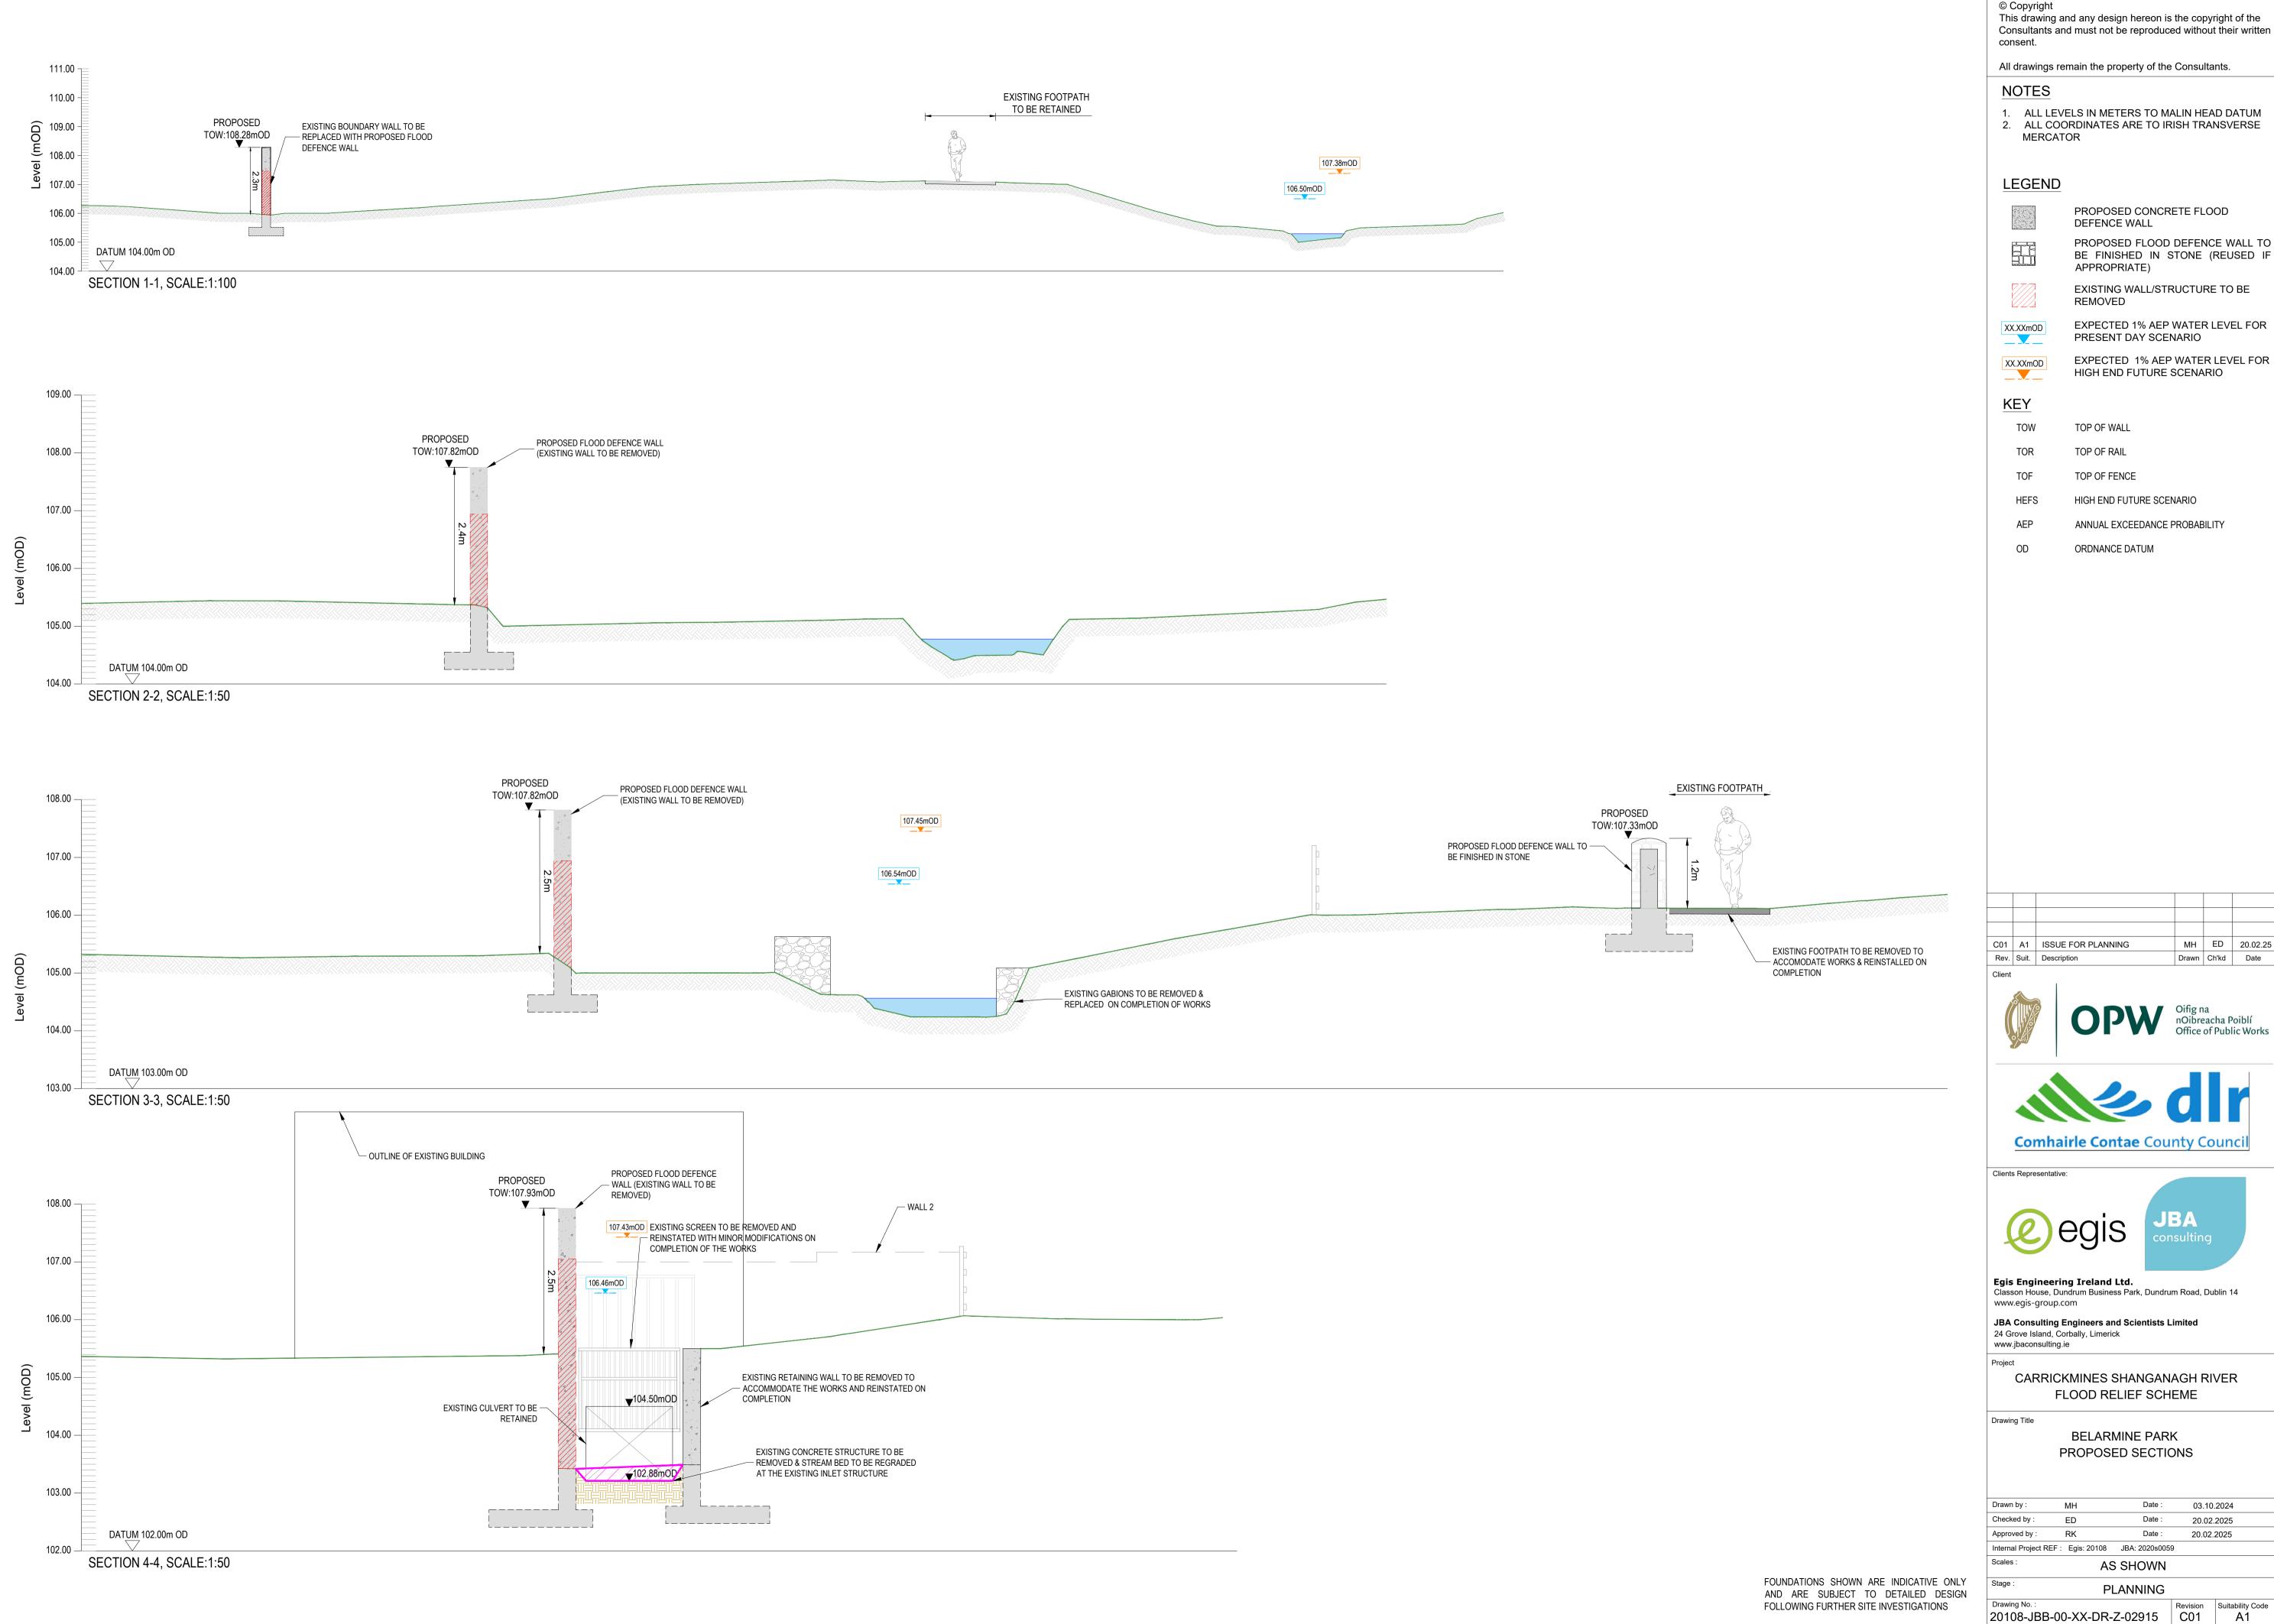

This drawing and any design hereon is the copyright of the Consultants and must not be reproduced without their written

All drawings remain the property of the Consultants.

1. ALL LEVELS IN METERS TO MALIN HEAD DATUM 2. ALL COORDINATES ARE TO IRISH TRANSVERSE

PROPOSED CONCRETE FLOOD

PROPOSED FLOOD DEFENCE WALL TO BE FINISHED IN STONE (REUSED IF

EXISTING WALL/STRUCTURE TO BE

PRESENT DAY SCENARIO

HIGH END FUTURE SCENARIO

ORDNANCE DATUM

| C01  | A1    | ISSUE FOR PLANNING | МН    | ED    | 20.02.2 |  |  |
|------|-------|--------------------|-------|-------|---------|--|--|
| Rev. | Suit. | Description        | Drawn | Ch'kd | Date    |  |  |
|      |       |                    |       |       |         |  |  |

03.10.2024

**Egis Engineering Ireland Ltd.**Classon House, Dundrum Business Park, Dundrum Road, Dublin 14

CARRICKMINES SHANGANAGH RIVER FLOOD RELIEF SCHEME

PROPOSED SECTIONS

|       | Checked by .           | ED          | Date.          | 20.02.   | 2025             |  |  |  |  |
|-------|------------------------|-------------|----------------|----------|------------------|--|--|--|--|
|       | Approved by :          | RK          | Date :         | 20.02.   | 2025             |  |  |  |  |
|       | Internal Project REF : | Egis: 20108 | JBA: 2020s0059 | 9        |                  |  |  |  |  |
|       | Scales :               | AS          | SHOWN          |          |                  |  |  |  |  |
| ,<br> | Stage : PLANNING       |             |                |          |                  |  |  |  |  |
|       | Drawing No :           |             |                | Povision | Suitability Code |  |  |  |  |