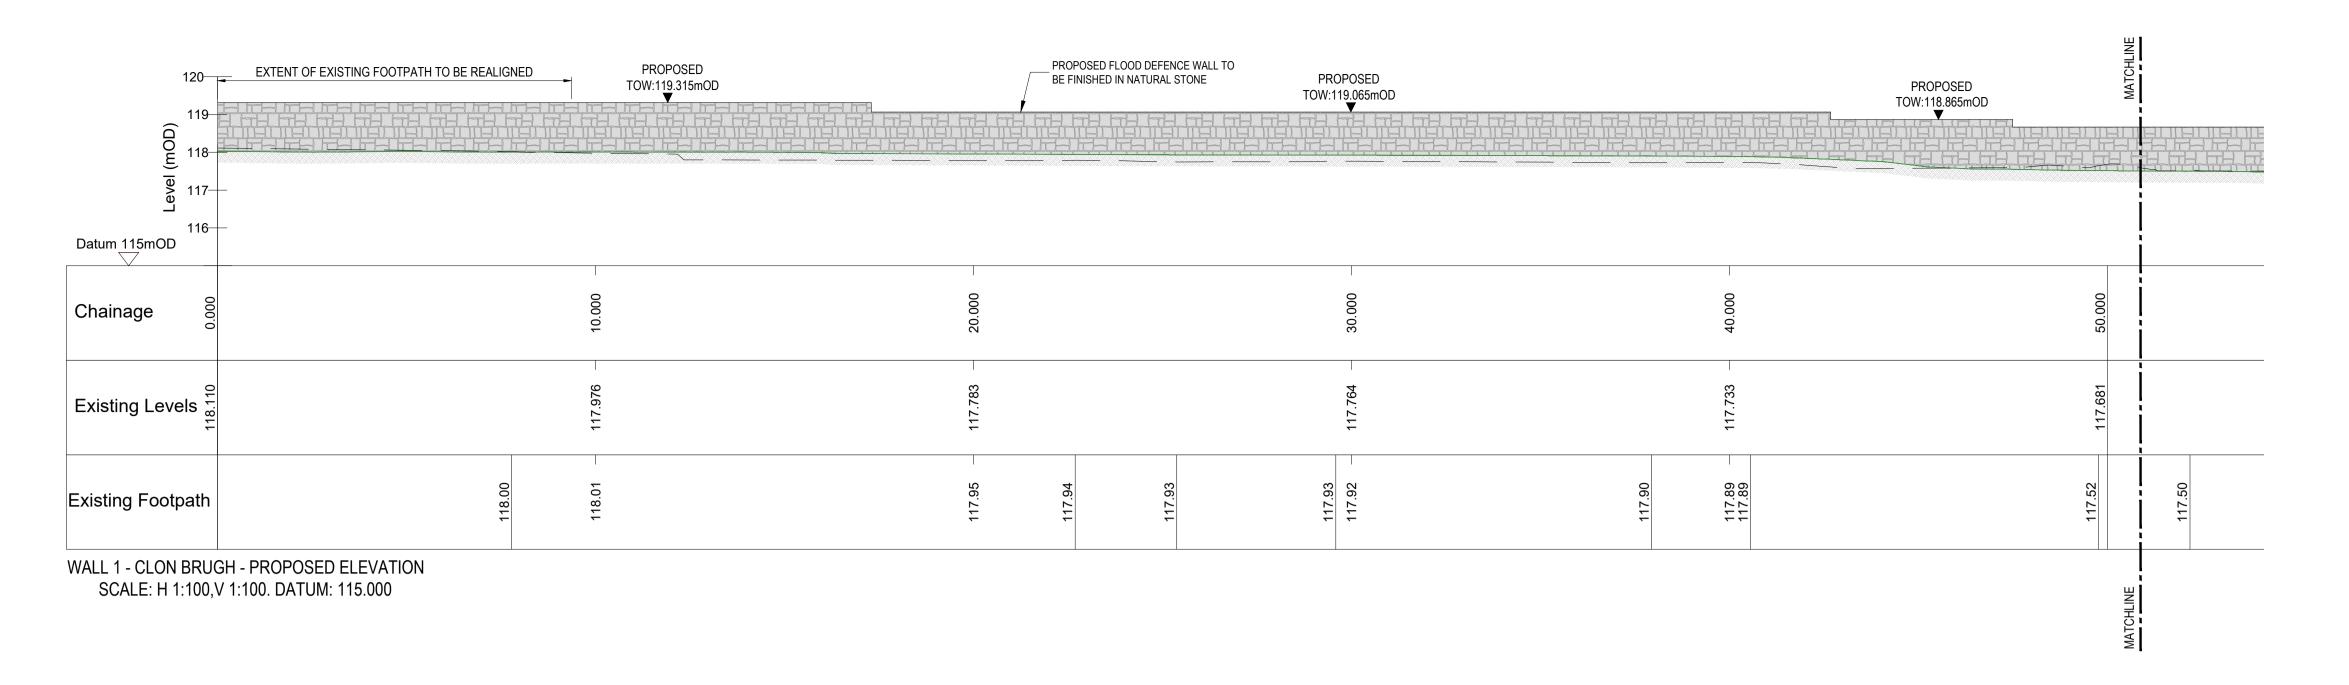

## NOTES

1. ALL LEVELS IN METERS TO MALIN HEAD DATUM 2. ALL COORDINATES ARE TO IRISH TRANSVERSE MERCATOR

## **LEGEND**

PROPOSED CONCRETE FLOOD **DEFENCE WALL** 

PROPOSED FLOOD DEFENCE WALL TO BE FINISHED IN STONE

GROUND PROFILE BEHIND/HIDDEN

**EXISTING GROUND** 

## **ABREVIATIONS**

TOP OF WALL TOR TOP OF RAIL

TOF TOP OF FENCE HIGH END FUTURE SCENARIO

ANNUAL EXCEEDANCE PROBABILITY

ORDNANCE DATUM

| C01  | A1    | ISSUE FOR PLANNING | МН    | ED    | 20.02.2 |
|------|-------|--------------------|-------|-------|---------|
| Rev. | Suit. | Description        | Drawn | Ch'kd | Date    |