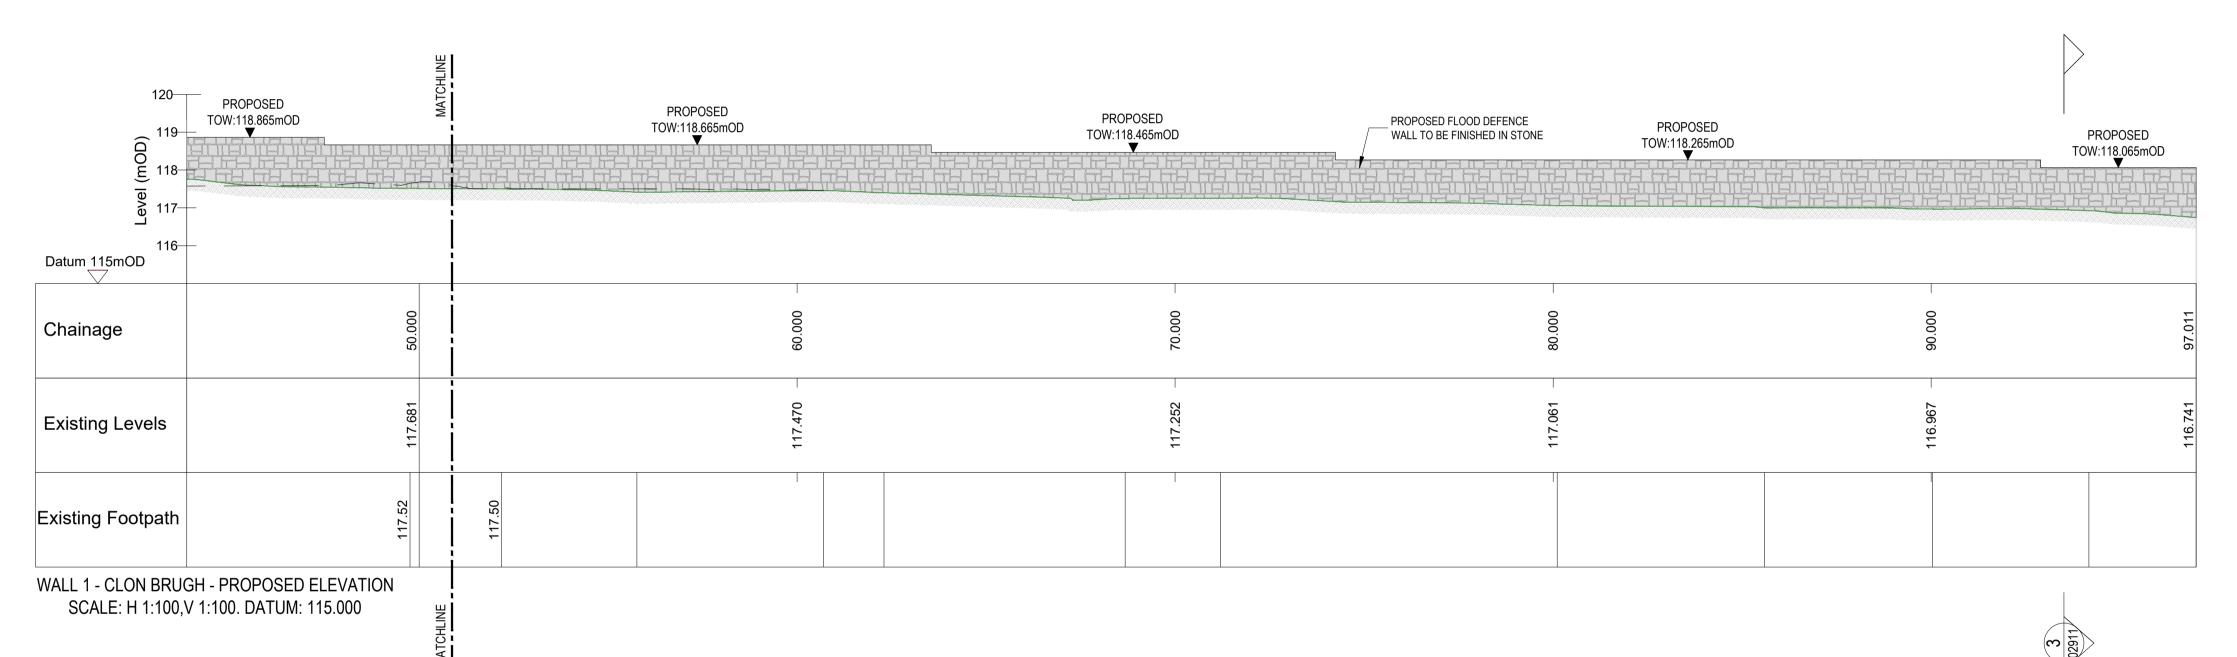

## NOTES

1. ALL LEVELS IN METERS TO MALIN HEAD DATUM 2. ALL COORDINATES ARE TO IRISH TRANSVERSE MERCATOR

## **LEGEND**

PROPOSED CONCRETE FLOOD **DEFENCE WALL** 

PROPOSED FLOOD DEFENCE WALL TO BE FINISHED IN STONE

GROUND PROFILE BEHIND/HIDDEN

**EXISTING GROUND** 

## **ABREVIATIONS**

TOP OF WALL TOR TOP OF RAIL

TOF TOP OF FENCE HIGH END FUTURE SCENARIO

ANNUAL EXCEEDANCE PROBABILITY

ORDNANCE DATUM

| C01  | A1    | ISSUE FOR PLANNING | МН    | ED    | 20.02.2 |
|------|-------|--------------------|-------|-------|---------|
| Rev. | Suit. | Description        | Drawn | Ch'kd | Date    |