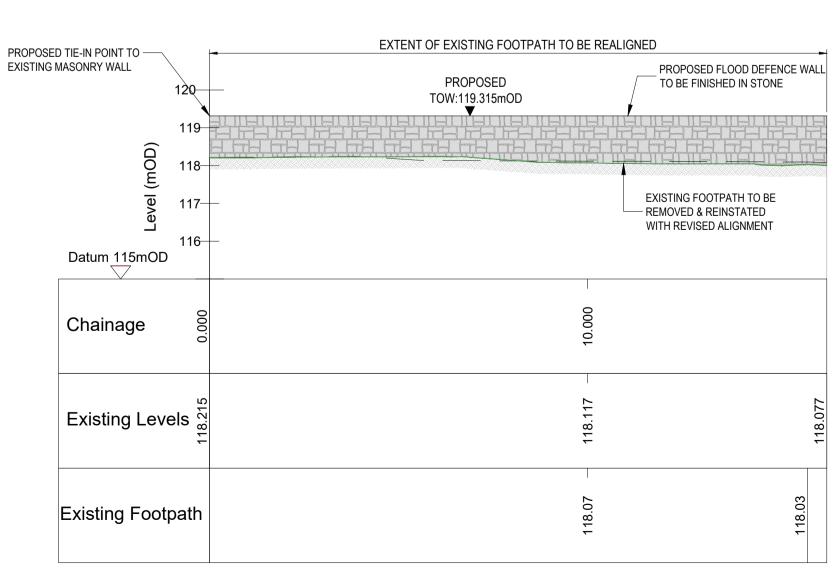

## NOTES

1. ALL LEVELS IN METERS TO MALIN HEAD DATUM 2. ALL COORDINATES ARE TO IRISH TRANSVERSE MERCATOR

## **LEGEND**

PROPOSED CONCRETE FLOOD **DEFENCE WALL** 

PROPOSED FLOOD DEFENCE WALL TO BE FINISHED IN STONE

GROUND PROFILE BEHIND/HIDDEN

**EXISTING GROUND** 

## **ABREVIATIONS**

TOP OF WALL TOR TOP OF RAIL

TOF TOP OF FENCE HIGH END FUTURE SCENARIO

ANNUAL EXCEEDANCE PROBABILITY

ORDNANCE DATUM

| C01  | A1    | ISSUE FOR PLANNING | МН    | ED    | 20.02.2 |
|------|-------|--------------------|-------|-------|---------|
| Rev. | Suit. | Description        | Drawn | Ch'kd | Date    |