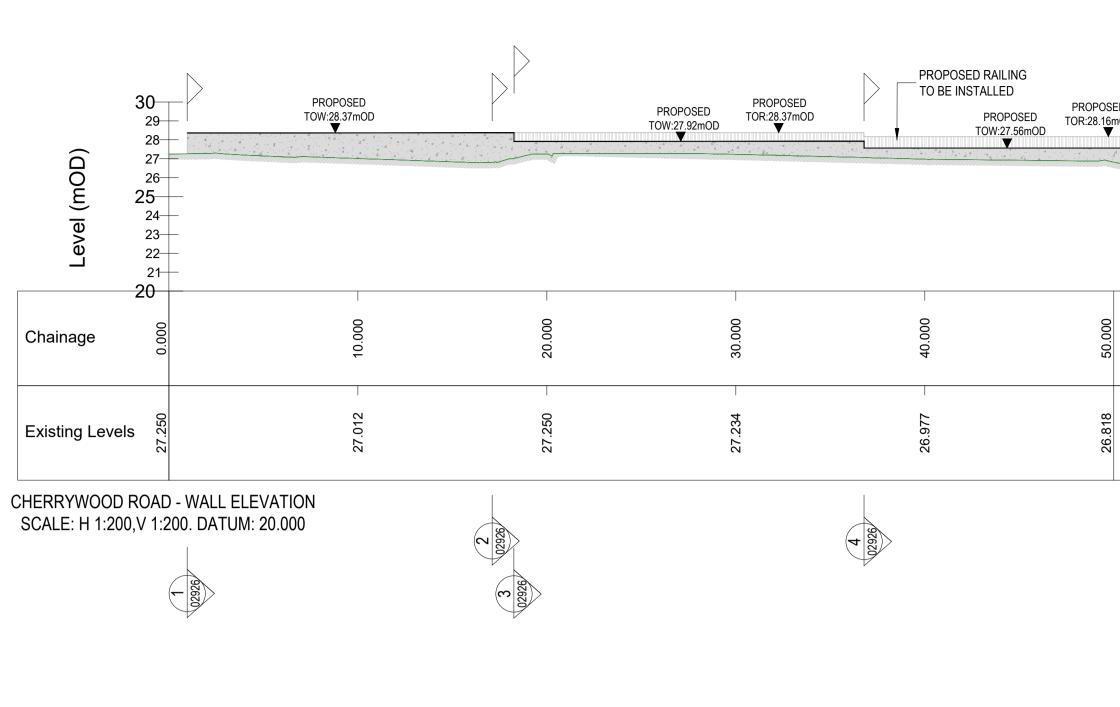

| OSED<br>16mOI |        | PROPOSED NEW FLOOD DEFENCE WALL TO<br>FINISHED IN CONCRETE OTHER THAN WHEF<br>ALTERNATE FINISHES ARE AGREED WITH TO<br>LANDOWNER<br>PROPOSED<br>TOR:28.84mOD | RE     | PROPERTY<br>BOUNDARY<br>PROPOSED<br>TOW:27.15mOD | PROPOSED<br>TOR:27.75mOD | PROPOSED<br>TOW:27.02mOD | PROPOSED<br>TOR:27.62mOD |
|---------------|--------|--------------------------------------------------------------------------------------------------------------------------------------------------------------|--------|--------------------------------------------------|--------------------------|--------------------------|--------------------------|
| 50.000        | 60.000 | 70.000                                                                                                                                                       | 80.000 | 000.06                                           | 100.000                  |                          | 110.000                  |
| 26.818        | 26.503 | 26.368                                                                                                                                                       | 26.254 | 26.338                                           | 26.151                   |                          | 26.037                   |
|               | 202926 |                                                                                                                                                              |        |                                                  | 6                        |                          |                          |