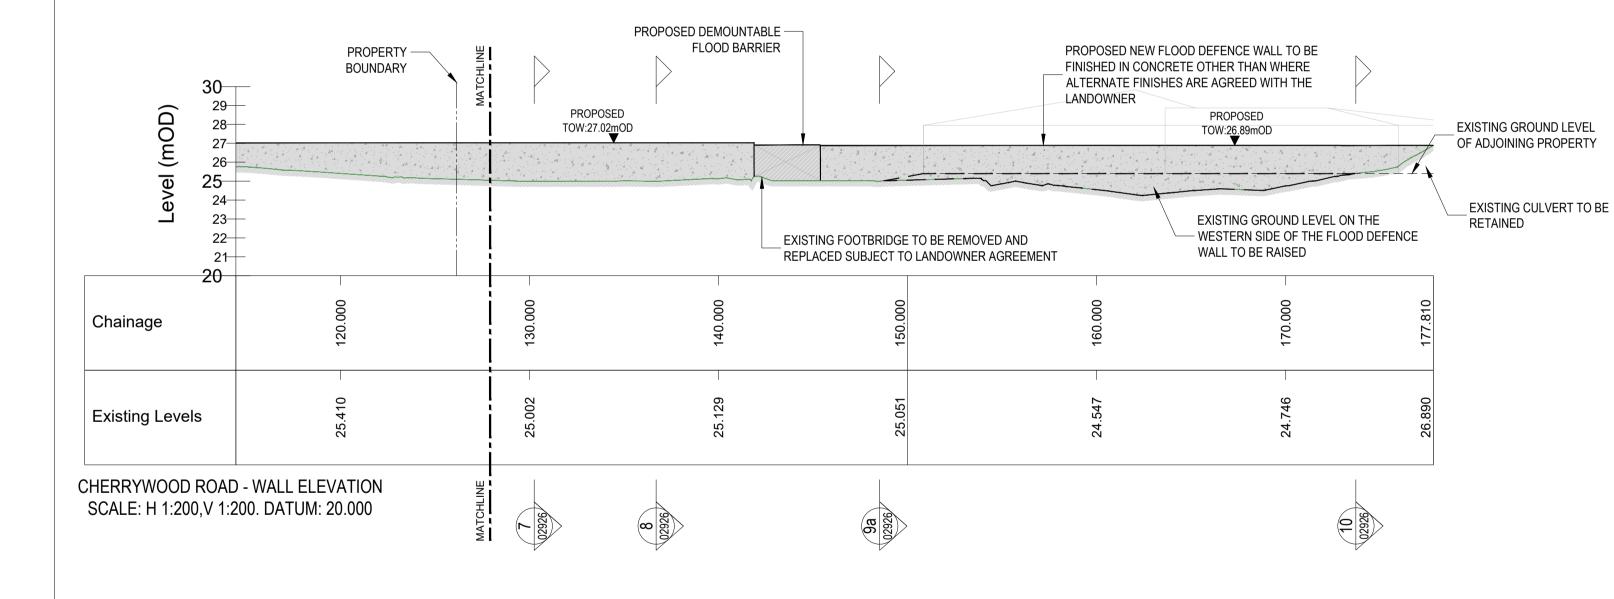

| OSED<br>16mOI |        | PROPOSED NEW FLOOD DEFENCE WALL TO<br>FINISHED IN CONCRETE OTHER THAN WHEF<br>ALTERNATE FINISHES ARE AGREED WITH TO<br>LANDOWNER<br>PROPOSED<br>TOR:28.84mOD | RE     | PROPERTY<br>BOUNDARY<br>PROPOSED<br>TOW:27.15mOD | PROPOSED<br>TOR:27.75mOD | PROPOSED<br>TOW:27.02mOD | PROPOSED<br>TOR:27.62mOD |
|---------------|--------|--------------------------------------------------------------------------------------------------------------------------------------------------------------|--------|--------------------------------------------------|--------------------------|--------------------------|--------------------------|
| 50.000        | 60.000 | 70.000                                                                                                                                                       | 80.000 | 000.06                                           | 100.000                  |                          | 110.000                  |
| 26.818        | 26.503 | 26.368                                                                                                                                                       | 26.254 | 26.338                                           | 26.151                   |                          | 26.037                   |
|               | 202926 |                                                                                                                                                              |        |                                                  | 6                        |                          |                          |